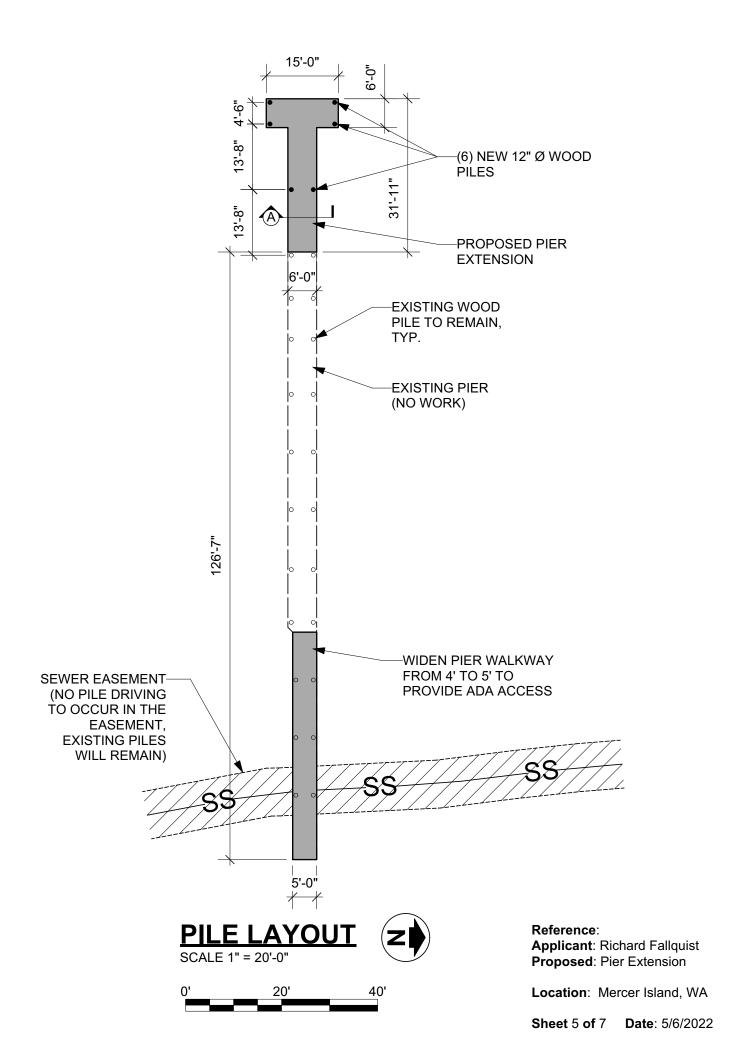

BODY OF WATER: LAKE WASHINGTON

LEGAL DESCRIPTION: LAKE SHORES PLAT BLOCK: PLAT LOT: 8

PROJECT DESCRIPTION: RECONFIGURE THE EXISTING PIER BY EXENDING THE EXISTING PIER AND ADDING A "T" TO THE END. WIDEN THE WALKWAY NEAR SHORE TO GRANT ADA ACCESS. PLANT NATIVE VEGETATION PER THE PLANTING PLAN.

### **PROPOSED PROJECT:**

Pier Extension IN: Lake Washington NEAR/AT: Mercer Island COUNTY: King STATE: WA

SHEET 1 of 7

DATE: May 6, 2022

PLEASE NOTE THAT THE SHORELINE CONFIGURATION AND PROPERTY LINE LOCATIONS ARE APPROXIMATE ONLY. THE PROPERTY LINES ARE BASED ON SURVEY DATED 4/9/2020 BY TRUE NORTH LAND SURVEYING, INC.