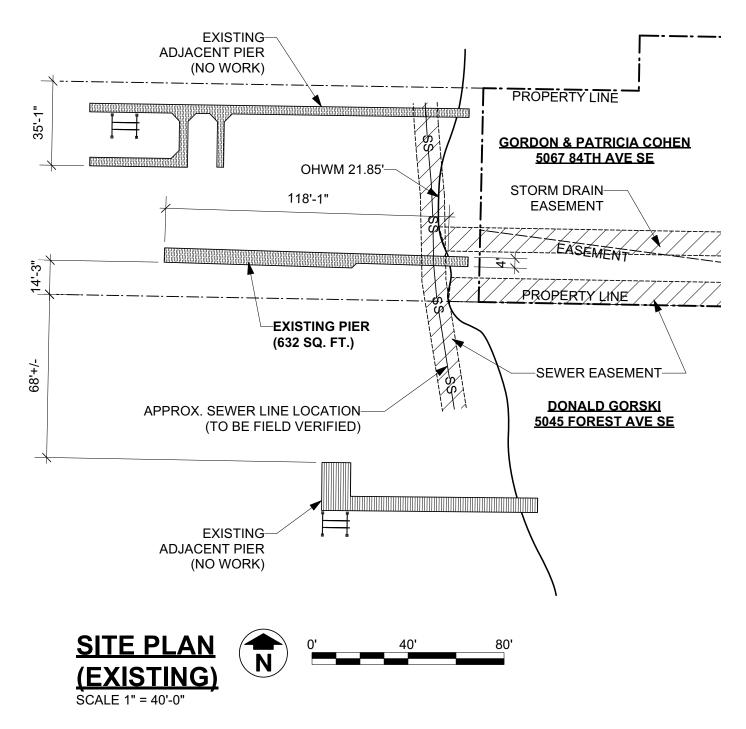

BODY OF WATER: LAKE WASHINGTON

LEGAL DESCRIPTION: LAKE SHORES PLAT BLOCK: PLAT LOT: 8

PROJECT DESCRIPTION: RECONFIGURE THE EXISTING PIER BY EXENDING THE EXISTING PIER AND ADDING A "T" TO THE END. WIDEN THE WALKWAY NEAR SHORE TO GRANT ADA ACCESS. PLANT NATIVE VEGETATION PER THE PLANTING PLAN.

LAKE WASHINGTON

Reference: Applicant: Richard Fallquist Proposed: Pier Extension

Location: Mercer Island, WA

**Sheet** 2 of 7 **Date**: 5/6/2022

PLEASE NOTE THAT THE SHORELINE CONFIGURATION AND PROPERTY LINE LOCATIONS ARE APPROXIMATE ONLY. THE PROPERTY LINES ARE BASED ON SURVEY DATED 4/9/2020 BY TRUE NORTH LAND SURVEYING, INC.