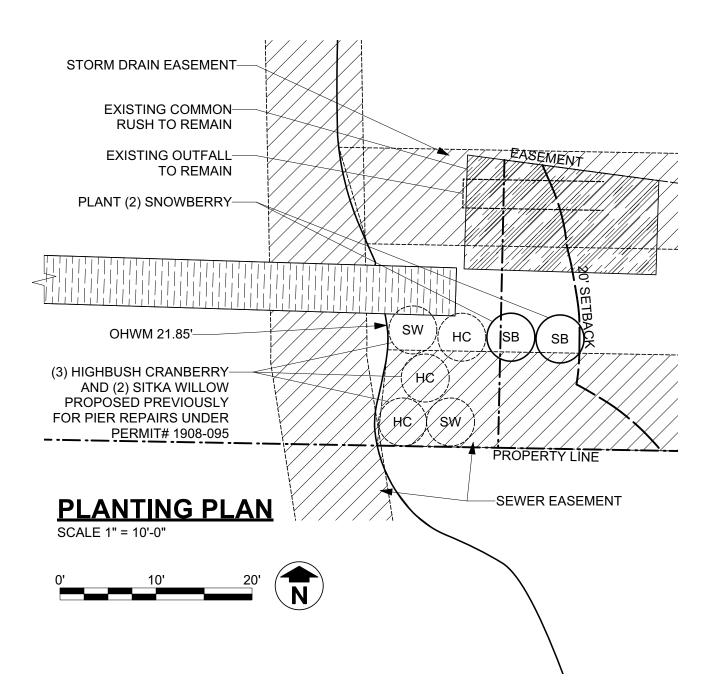

Location: Mercer Island, WA

Sheet 6 of 7 Date: 5/6/2022

Reference: Applicant: Richard Fallquist Proposed: Pier Extension

Location: Mercer Island, WA

Sheet 7 of 7 Date: 5/6/2022