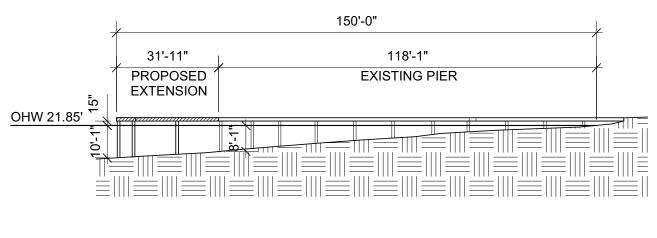

## PIER ELEVATION SCALE 1" = 30'-0"

Reference: Applicant: Richard Fallquist Proposed: Pier Extension

Location: Mercer Island, WA

Sheet 4 of 7 Date: 5/6/2022

Reference: Applicant: Richard Fallquist Proposed: Pier Extension