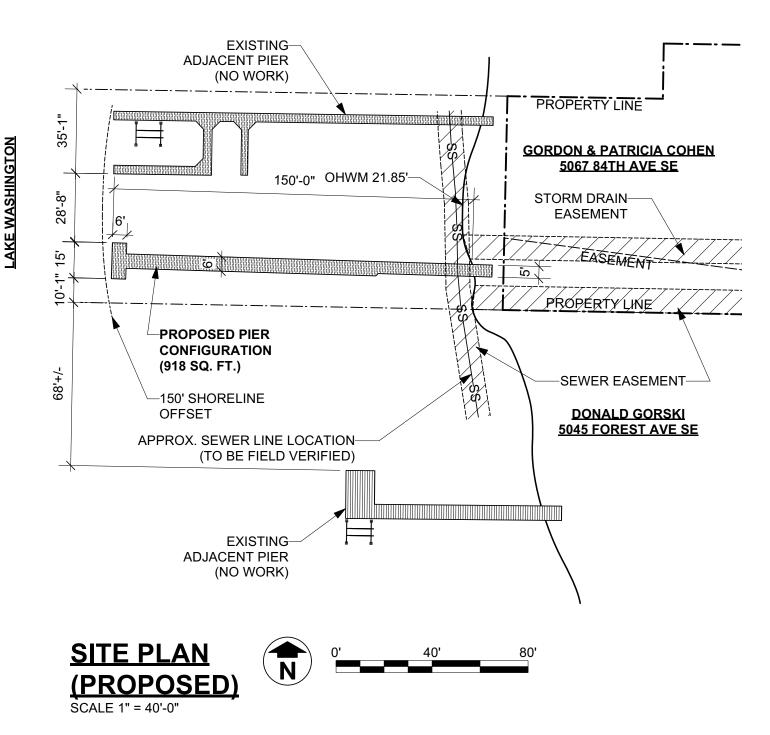

BODY OF WATER: LAKE WASHINGTON

LEGAL DESCRIPTION: LAKE SHORES PLAT BLOCK: PLAT LOT: 8

PROJECT DESCRIPTION: RECONFIGURE THE EXISTING PIER BY EXENDING THE EXISTING PIER AND ADDING A "T" TO THE END. WIDEN THE WALKWAY NEAR SHORE TO GRANT ADA ACCESS. PLANT NATIVE VEGETATION PER THE PLANTING PLAN.

Reference: Applicant: Richard Fallquist Proposed: Pier Extension

Location: Mercer Island, WA

**Sheet** 3 of 7 **Date**: 5/6/2022