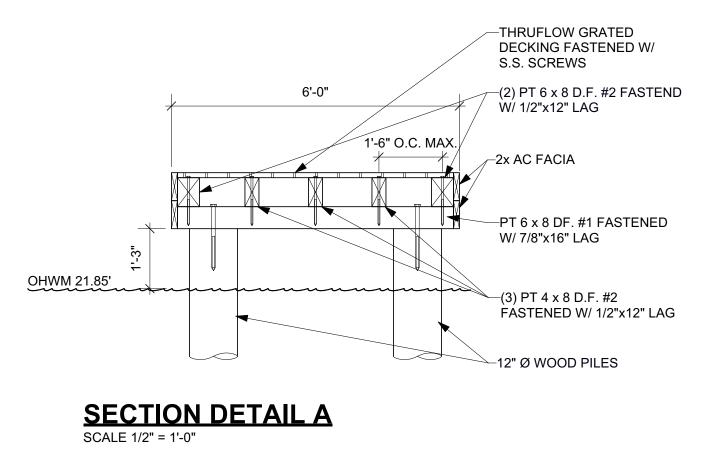

## PIER ELEVATION SCALE 1" = 30'-0"

Reference: Applicant: Richard Fallquist Proposed: Pier Extension

Location: Mercer Island, WA

Sheet 4 of 7 Date: 5/6/2022

Reference: Applicant: Richard Fallquist Proposed: Pier Extension