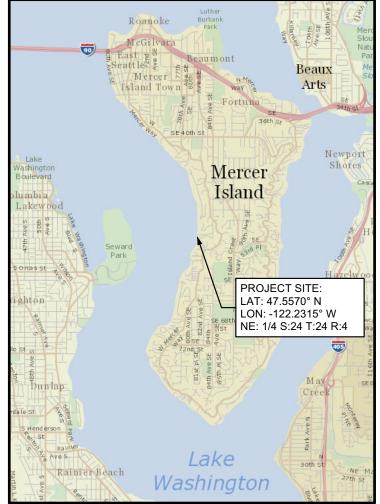

## VICINITY MAP

#### **REFERENCE:**

DATUM: C.O.E. Locks Datum

ADJACENT PROPERTY OWNERS: 1. Gordon & Patricia Cohen 2. Donald Gorski APPLICANT: Richard Fallquist

LOCATION: Mercer Island, WA 98040

LAT/LONG: 47.5570°/-122.2315°

### **PROPOSED PROJECT:**

Pier Extension IN: Lake Washington NEAR/AT: Mercer Island COUNTY: King STATE: WA

SHEET 1 of 7

DATE: May 6, 2022

PLEASE NOTE THAT THE SHORELINE CONFIGURATION AND PROPERTY LINE LOCATIONS ARE APPROXIMATE ONLY. THE PROPERTY LINES ARE BASED ON SURVEY DATED 4/9/2020 BY TRUE NORTH LAND SURVEYING, INC.